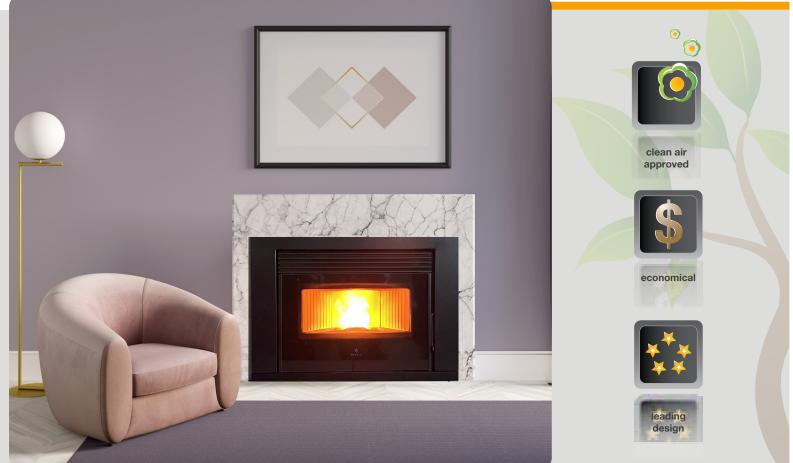

## Get comfortable with the Sofia wood pellet fire

The Sofia wood pellet fire combines the latest European technology with design excellence.

Fully programmable with thermostat, timer and optional Wi-Fi.

- 84% efficient
- 9kW max. heat output
- Runs on renewable, sustainable, wood pellet fuel
- Italian design & style
- Touch button technology for easy operation
- Proven performance in Europe, now available in New Zealand.

## Features & Benefits

- Flush mounted insert design ideal for installation in a masonry cavity, adding a stylish visual feature while saving valuable space
- Easy refuelling

unit slides forward easily and smoothly to allow for easy refuelling.

- Remote, timer & thermostat controls manage heat using a remote control and thermostat or set your fire to turn off/on according to time. Wi-Fi optional
- Burns renewable, NZ made, low emission pellet fuel

virtually smoke free combustion for healthy, clean air

- Automatic ignition easy to use for cleaner, faster, 'no fuss' warmth
- Highly efficient

produces virtually no smoke and leaves very small amounts of ash

 Clean air approved, meets national environmental standards

- Made in NZ from natural untreated radiata pine wood waste
- Economical
- Low moisture high in energy
- Clean and easy to store
- Great for the planet