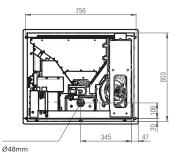

ry cavity, adding a stylish visual feature while saving valuable space
- Easy refuelling

unit slides forward easily and smoothly to allow for easy refuelling.

- Remote, timer & thermostat controls manage heat using a remote control and thermostat or set your fire to turn off/on according to time. Wi-Fi optional
- Burns renewable, NZ made, low emission pellet fuel

virtually smoke free combustion for healthy, clean air

- Automatic ignition easy to use for cleaner, faster, 'no fuss' warmth
- Highly efficient

produces virtually no smoke and leaves very small amounts of ash

 Clean air approved, meets national environmental standards



- Made in NZ from natural untreated radiata pine wood waste
- Economical
- Low moisture high in energy
- Clean and easy to store
- Great for the planet





## Clearance to combustibles

Bird's Eye View

M



0

ŤК

ALL WALL WALL V

Μ

Ν

0

| Location | Cavity<br>Dimension<br>(mm) | Location | Cavity<br>Dimension<br>(mm) |
|----------|-----------------------------|----------|-----------------------------|
| А        | 1060                        | 1        | 150                         |
| В        | 575                         | К        | 100                         |
| D        | 760                         | L        | 150                         |
| Е        | 625                         | М        | 150                         |
| F        | 275                         | Ν        | 950                         |
| G        | 105                         | 0        | 195                         |
| Н        | 230