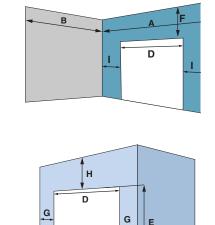

## Clearance to combustibles

Bird's Eye View

M

0

ŤК

ALL WALL WALL V

Μ

Ν

0

| Location | Cavity<br>Dimension<br>(mm) | Location | Cavity<br>Dimension<br>(mm) |
|----------|-----------------------------|----------|-----------------------------|
| А        | 1060                        | 1        | 150                         |
| В        | 575                         | К        | 100                         |
| D        | 760                         | L        | 150                         |
| Е        | 625                         | М        | 150                         |
| F        | 275                         | Ν        | 950                         |
| G        | 105                         | 0        | 195                         |
| Н        | 230                         |          |                             |