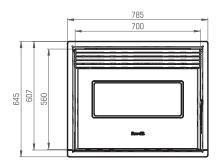

## Get comfortable with the Sofia wood pellet fire





The Sofia wood pellet fire combines the latest European technology with design excellence.

Fully programmable with thermostat, timer and optional Wi-Fi.

- 84% efficient
- 9kW max. heat output
- Runs on renewable, sustainable, wood pellet fuel
- Italian design & style
- Touch button technology for easy operation
- Proven performance in Europe, now available in New Zealand.





## Dimensions

Performance



## Features & Benefits

- Flush mounted insert design ideal for installation in a masonry cavity, adding a stylish visual feature while saving valuable space
- Easy refuelling

unit slides forward easily and smoothly to allow for easy refuelling.

- Remote, timer & thermostat controls manage heat using a remote control and thermostat or set your fire to turn off/on according to time. Wi-Fi optional
- Burns renewable, NZ made, low emission pellet fuel

virtually smoke free combustion for healthy, clean air

- Automatic ignition easy to use for cleaner, faster, 'no fuss' warmth
- Highly efficient

produces virtually no smoke and leaves very small amounts of ash

 Clean air approved, meets national environmental standards



- Made in NZ from natural untreated radiata pine wood waste
- Econ