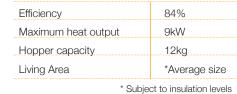

- 84% efficient
- 9kW max. heat output
- Runs on renewable, sustainable, wood pellet fuel
- Italian design & style
- Touch button technology for easy operation
- Proven performance in Europe, now available in New Zealand.