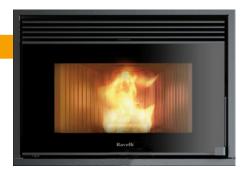

Optional pull out pellet drawer

- 84% efficient
- 9kW max. heat output
- Runs on renewable, sustainable, wood pellet fuel
- Italian design & style
- Touch button technology for easy operation
- Proven performance in Europe, now available in New Zealand.

### Features & Benefits

- Flush mounted insert design ideal for installation in a new home adding a stylish visual feature while saving valuable space
- Easy refuelling unit slides forward easily and smoothly to allow for easy
- Remote, timer & thermostat controls manage heat using a remote control and thermostat or set your fire to turn off/on according to time. Wi-Fi optional
- Burns renewable, NZ made, low emission pellet virtually smoke free combustion for healthy, clean air
- Automatic ignition easy to use for cleaner, faster, 'no fuss' warmth
- Highly efficient produces virtually no smoke and leaves very small amounts
- Clean air approved, meets national environmental standards