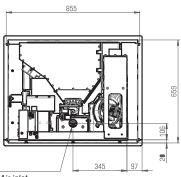

#### **Dimensions**

#### Bird's Eye View

| Location | Cavity<br>Dimension<br>(mm) | Location | Cavity<br>Dimension<br>(mm) |  |
|----------|-----------------------------|----------|-----------------------------|--|
| Α        | 1020                        | 1        | 78                          |  |
| В        | 618                         | K        | 100                         |  |
| D        | 865                         | L        | 208                         |  |
| E        | 655                         | М        | 150                         |  |
| F        | 195                         | N        | 1200                        |  |
| G        | 945                         | 0        | 170                         |  |
| Н        | 165                         | Р        | 190                         |  |