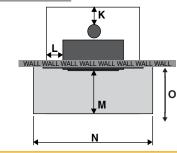

#### Clearance to combustibles

| H  | _    |
|----|------|
| P  | E    |
| 13 | VENT |

#### Bird's Eye View

| Location | Cavity<br>Dimension<br>(mm) | Location | Cavity<br>Dimension<br>(mm) |  |
|----------|-----------------------------|----------|-----------------------------|--|
| Α        | 1020                        | 1        | 78                          |  |
| В        | 618                         | K        | 100                         |  |
| D        | 865                         | L        | 208                         |  |
| E        | 655                         | М        | 150                         |  |
| F        | 195                         | N        | 1200                        |  |
| G        | 945                         | 0        | 170                         |  |
| Н        | 165                         | Р        | 190                         |  |