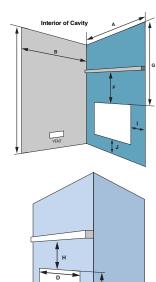

#### Bird's Eye View

| Location | Cavity<br>Dimension<br>(mm) | Location | Cavity<br>Dimension<br>(mm) |  |
|----------|-----------------------------|----------|-----------------------------|--|
| Α        | 1020                        | 1        | 78                          |  |
| В        | 618                         | K        | 100                         |  |
| D        | 865                         | L        | 208                         |  |
| E        | 655                         | М        | 150                         |  |
| F        | 195                         | N        | 1200                        |  |
| G        | 945                         | 0        | 170                         |  |
| Н        | 165                         | Р        | 190                         |  |