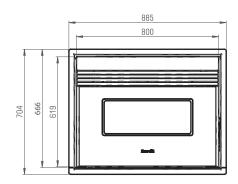

#### **Dimensions**

#### **Surround Dimensions**

Steel Surround 1224mm (w) x 784mm (h)

Note: Built-in fire clearances don't apply in a non-combustible cavity. The above clearance to combustibles for the flue are only applicable within the fire cavity. Clearance outside this eg at a ceiling/wall thimble reverts to 25mm as per ARS flue test 05/1185. Correct as at September 2015.