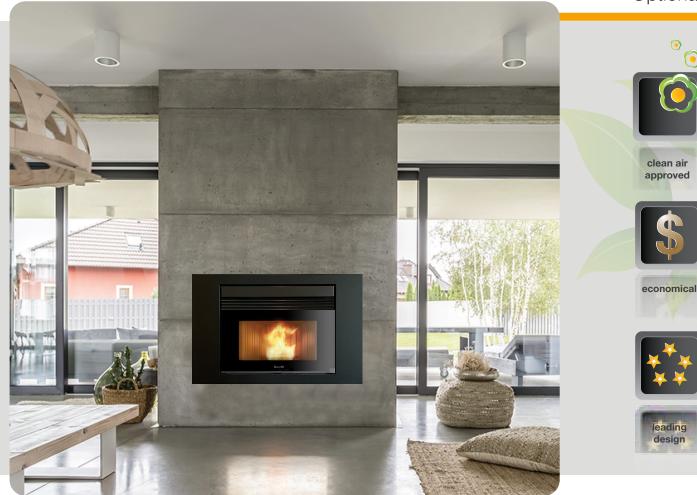

# corina wood pellet fire

WiFi Optional

The Corina wood pellet fire combines the latest European technology with design excellence.

Fully programmable with thermostat, timer and optional Wi-Fi.

Ideal for installation in a new home.

Optional pull out pellet drawer

- 84% efficient
- 9kW max. heat output
- Runs on renewable, sustainable, wood pellet fuel
- Italian design & style
- Touch button technology for easy operation
- Proven performance in Europe, now available in New Zealand.

### Features & Benefits

- Flush mounted insert design ideal for installation in a new home adding a stylish visual feature while saving valuable space
- Easy refuelling unit slides forward easily and smoothly to allow for easy
- Remote, timer & thermostat controls manage heat using a remote control and thermostat or set your fire to turn off/on according to time. Wi-Fi optional
- Burns renewable, NZ made, low emission pellet virtually smoke free combustion for healthy, clean air
- Automatic ignition easy to use for cleaner, faster, 'no fuss' warmth
- Highly efficient produces virtually no smoke and leaves very small amounts
- Clean air approved, meets national environmental standards