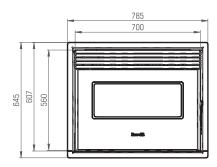

## **Dimensions**

## Clearance to combustibles

| Location |      | Location |     |
|----------|------|----------|-----|
| А        | 1060 | 1        | 150 |
| В        | 575  | K        | 100 |
| D        | 760  | L        | 150 |
| Е        | 625  | М        | 150 |
| F        | 275  | N        | 950 |
| G        | 105  | 0        | 195 |
| Н        | 230  |          |     |

## **Surround Dimensions**

Retro Surround 950mm (w) x 680mm (h) x 46mm (d)

Note: Built-in fire clearances don't apply in a non-combustible cavity. The above clearance to combustibles for the flue are only applicable within the fire cavity. Clearance outside this eg at a ceiling/wall thimble reverts to 25mm as per ARS flue test 05/1185. Correct as at September 2015.