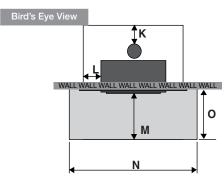

## **Dimensions**

## Clearance to combustibles

| Location |      | Location |     |
|----------|------|----------|-----|
| А        | 1060 | 1        | 150 |
| В        | 575  | K        | 100 |
| D        | 760  | L        | 150 |
| Е        | 625  | М        | 150 |
| F        | 275  | N        | 950 |
| G        | 105  | 0        | 195 |
| Н        | 230  |          |     |