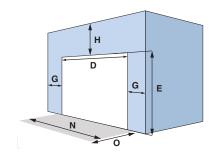

## Clearance to combustibles

| Location |      | Location |     |
|----------|------|----------|-----|
| А        | 1060 | 1        | 150 |
| В        | 575  | K        | 100 |
| D        | 760  | L        | 150 |
| Е        | 625  | М        | 150 |
| F        | 275  | N        | 950 |
| G        | 105  | 0        | 195 |
| Н        | 230  |          |     |