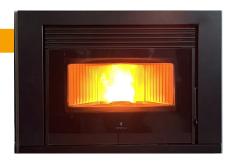

# sofia wood pellet fire

The Sofia wood pellet fire combines the latest European technology with design excellence.

Fully programmable with thermostat, timer and optional Wi-Fi.

- 84% efficient
- 9kW max. heat output
- Runs on renewable, sustainable, wood pellet fuel
- Italian design & style
- Touch button technology for easy operation
- Proven performance in Europe, now available in New Zealand.

#### Performance

| 84%           |  |
|---------------|--|
| 9kW           |  |
| 12kg          |  |
| *Average size |  |
|               |  |

\* Subject to insulation levels