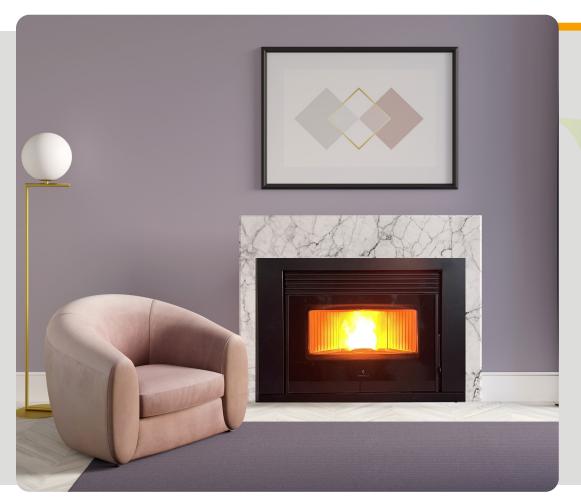

# sofia wood pellet fire

The Sofia wood pellet fire combines the latest European technology with design excellence.

Fully programmable with thermostat, timer and optional Wi-Fi.

- 84% efficient
- 9kW max. heat output
- Runs on renewable, sustainable, wood pellet fuel
- Italian design & style
- Touch button technology for easy operation
- Proven performance in Europe, now available in New Zealand.

## Features & Benefits

- Flush mounted insert design ideal for installation in a masonry cavity, adding a stylish visual feature while saving valuable space
- Easy refuelling
   unit slides forward easily and smoothly to allow for easy
   refuelling.
- Remote, timer & thermostat controls
  manage heat using a remote control and thermostat or set your
  fire to turn off/on according to time. Wi-Fi optional
- Burns renewable, NZ made, low emission pellet fuel
   virtually smoke free combustion for healthy, clean air
- Automatic ignition easy to use for cleaner, faster, 'no fuss' warmth
- Highly efficient
   produces virtually no smoke and leaves very small amounts
   of ash
- Clean air approved, meets national environmental standards