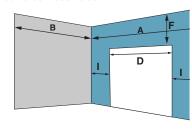

## **Surround Dimensions**

Retro Surround 950mm (w) x 680mm (h) x 46mm (d)

Note: Built-in fire clearances don't apply in a non-combustible cavity. The above clearance to combustibles for the flue are only applicable within the fire cavity. Clearance outside this eg at a ceiling/wall thimble reverts to 25mm as per ARS flue test 05/1185. Correct as at September 2015.