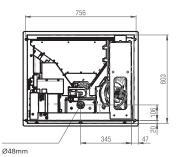

tat controls
  manage heat using a remote control and thermostat or set your
  fire to turn off/on according to time. Wi-Fi optional
- Burns renewable, NZ made, low emission pellet fuel
   virtually smoke free combustion for healthy, clean air
- Automatic ignition easy to use for cleaner, faster, 'no fuss' warmth
- Highly efficient
   produces virtually no smoke and leaves very small amounts
   of ash
- Clean air approved, meets national environmental standards



- Made in NZ from natural untreated radiata pine wood waste
- Economical
- Low moisture high in energy
- Clean and easy to store
- Great for the planet

#### Performance

| 84%           |  |
|---------------|--|
| 9kW           |  |
| 12kg          |  |
| *Average size |  |
|               |  |

\* Subject to insulation levels



## Clearance to combustibles







| Location |      | Location |     |
|----------|------|----------|-----|
| А        | 1060 | 1        | 150 |
| В        | 575  | K        | 100 |
| D        | 760  | L        | 150 |
| Е        | 625  | М        | 150 |
| F        | 275  | N        | 950 |
| G        | 105  | 0        | 195 |
| Н        | 230  |          |     |

## **Surround Dimensions**

Retro Surround 950mm (w) x 680mm (h) x 46mm (d)

Note: Built-in fire clearances don't apply in a non-combustible cavity. The above clearance to combustibles for the flue are only applicable within the fire cavity. Clearance outside this eg at a ceiling/wall thimble reverts to 25mm as per ARS flue test 05/1185. Correct as at September 2015.

Please refer to installation specs for masonry clearances