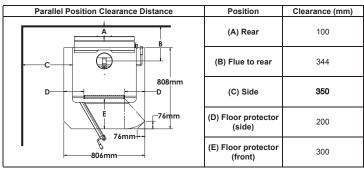

#### **Minimum Clearances**

|  | Position                       | Clearance (mm) |
|--|--------------------------------|----------------|
|  | (F) Corner to side             | 100            |
|  | (G) Flue to side               | 484            |
|  | (H) Flue to corner             | 684            |
|  | (I) Floor protector<br>(side)  | 200            |
|  | (J) Floor protector<br>(front) | 300            |