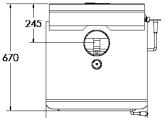

#### DIMENSIONS (Ped)

317.5-

70.4

+-317.5

DIMENSIONS (Leg) -317.5-70.4

734.4

345.8

-317.5