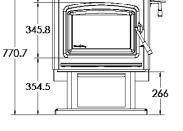

#### DIMENSIONS (Ped)

317.5-

70.4

+-317.5

DIMENSIONS (Leg) -317.5-70.4

734.4

345.8

-317.5

К.

431.5

635

#### **Minimum Clearances**

|  | Position                       | Clearance (mm) |
|--|--------------------------------|----------------|
|  | (F) Corner to side             | 100            |
|  | (G) Flue to side               | 484            |
|  | (H) Flue to corner             | 684            |
|  | (I) Floor protector<br>(side)  | 200            |
|  | (J) Floor protector<br>(front) | 300            |