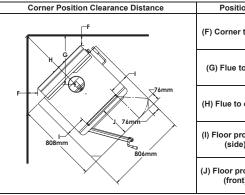

#### **Minimum Clearances**

|  | Position                       | Clearance (mm) |
|--|--------------------------------|----------------|
|  | (F) Corner to side             | 100            |
|  | (G) Flue to side               | 484            |
|  | (H) Flue to corner             | 684            |
|  | (I) Floor protector<br>(side)  | 200            |
|  | (J) Floor protector<br>(front) | 300            |