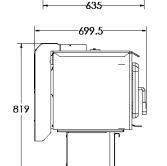

К.

431.5

635

#### **Minimum Clearances**

|  | Position                       | Clearance (mm) |
|--|--------------------------------|----------------|
|  | (F) Corner to side             | 100            |
|  | (G) Flue to side               | 484            |
|  | (H) Flue to corner             | 684            |
|  | (I) Floor protector<br>(side)  | 200            |
|  | (J) Floor protector<br>(front) | 300            |