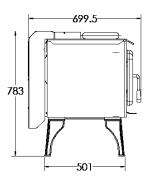

К.

431.5

635

#### **Minimum Clearances**

|  | Position                       | Clearance (mm) |
|--|--------------------------------|----------------|
|  | (F) Corner to side             | 100            |
|  | (G) Flue to side               | 484            |
|  | (H) Flue to corner             | 684            |
|  | (I) Floor protector<br>(side)  | 200            |
|  | (J) Floor protector<br>(front) | 300            |