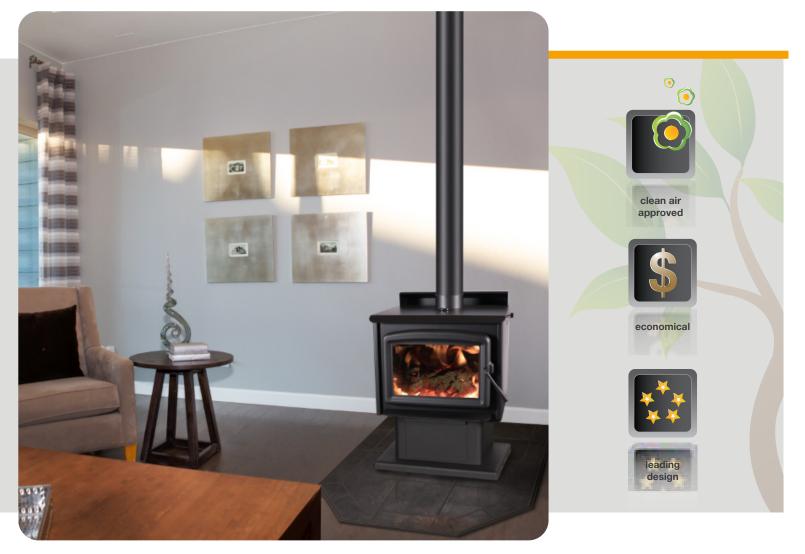

# Controlled heat. All night long. SICCCO 20 wood fire

Blaze King has been making wood fires for 30 years. Our wood fires have a reputation for craftsmanship and performance. Designed to heat an average sized living area providing controlled heat all night long.

An ultra low emission burner, able to be installed into any home.

- 69.5% efficient
- 9.7kW maximum heat output (as tested)
- Overnight burn
- Built in thermostat no electricity required
- Traditional wood fire design
- Large firebox, with large viewing window and cast iron door
- Ash only floor protector required

#### Easy to operate

light the fire in the autumn and turn it off in the spring. It is like a slow cooker. No need to continuously feed the fire, you just load it and leave it.

Size matters

a firebox big enough to hold enough wood for your busy lifestyle and allow you to get a good night's sleep without having to re-load.