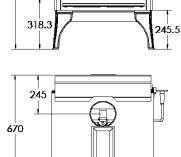

#### DIMENSIONS (Ped)

317.5-

70.4

+-317.5

DIMENSIONS (Leg) -317.5-70.4

734.4

345.8

-317.5