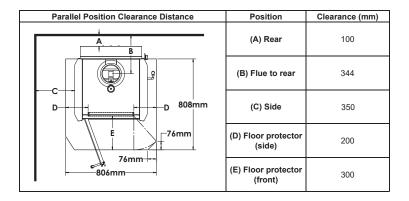

#### Minimum Clearances

| Corner Position Clearance Distance | Position                       | Clearance (mm) |
|------------------------------------|--------------------------------|----------------|
| 808mm 806mm                        | (F) Corner to side             | 100            |
|                                    | (G) Flue to side               | 466            |
|                                    | (H) Flue to corner             | 659            |
|                                    | (I) Floor protector<br>(side)  | 200            |
|                                    | (J) Floor protector<br>(front) | 300            |