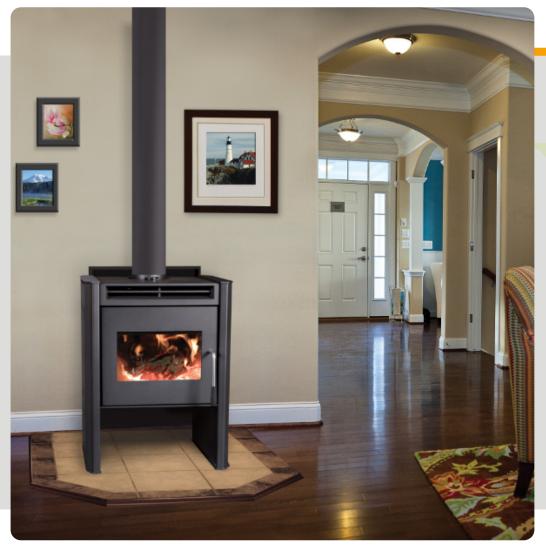

# chinook 20

## wood fire

Blaze King has been making wood fires for 30 years. Our wood fires have a reputation for craftsmanship and performance. Designed for the home where reliability, efficiency and performance is demanded to provide you with controlled heat all night long.

An ultra low emission burner, able to be installed into any home.

- 69.5% efficient
- 9.7kW maximum heat output (as tested)
- Overnight burn
- Built in thermostat no electricity required
- Modern wood fire design
- · Large firebox, with large viewing window
- · Ash only floor protector required

#### Size matters

a firebox big enough to hold enough wood for your busy lifestyle and allow you to get a full night's sleep without having to re-load.