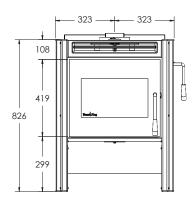

#### **Dimensions**

#### Minimum Clearances

| Corner Position Clearance Distance | Position                       | Clearance (mm) |
|------------------------------------|--------------------------------|----------------|
| 808mm 806mm                        | (F) Corner to side             | 100            |
|                                    | (G) Flue to side               | 466            |
|                                    | (H) Flue to corner             | 659            |
|                                    | (I) Floor protector<br>(side)  | 200            |
|                                    | (J) Floor protector<br>(front) | 300            |