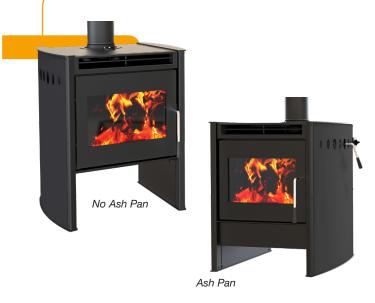

#### Less cleaning

produces very fine ash because every last drop of energy is extracted from the wood, allowing you to go for long periods without having to empty your fire.