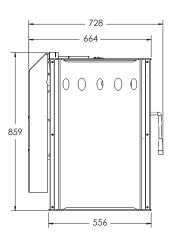

Thermostat control

no electricity required. The built in thermostat constantly monitors the heat output of your fire and adjusts the air required for combustion.

#### Easy to operate

light the fire in the autumn and turn it off in the spring. It is like a slow cooker. No need to continuously feed the fire, you just load it and leave it.

#### Lower heating costs

the efficiency of the exclusive thermostat and catalytic combustor technology allows you to burn up to 33% less wood.

#### Less cleaning

produces very fine ash because every last drop of energy is extracted from the wood, allowing you to go for long periods without having to empty your fire.

#### Door design

a steel frame around the door opening adds strength to the firebox and creates a tight seal.

#### **Dimensions**







#### Minimum Clearances



| Corner Position Clearance Distance | Position                       | Clearance (mm) |
|------------------------------------|--------------------------------|----------------|
| 808mm 806mm                        | (F) Corner to side             | 100            |
|                                    | (G) Flue to side               | 466            |
|                                    | (H) Flue to corner             | 659            |
|                                    | (I) Floor protector<br>(side)  | 200            |
|                                    | (J) Floor protector<br>(front) | 300            |