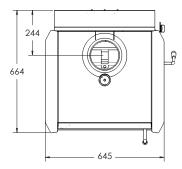

ermostat control

no electricity required. The built in thermostat constantly monitors the heat output of your fire and adjusts the air required for combustion.

#### Easy to operate

light the fire in the autumn and turn it off in the spring. It is like a slow cooker. No need to continuously feed the fire, you just load it and leave it.

#### Lower heating costs

the efficiency of the exclusive thermostat and catalytic combustor technology allows you to burn up to 33% less wood.

#### Less cleaning

produces very fine ash because every last drop of energy is extracted from the wood, allowing you to go for long periods without having to empty your fire.

#### Door design

a steel frame around the door opening adds strength to the firebox and creates a tight seal.

#### **Dimensions**







#### Minimum Clearances



| Corner Position Clearance Distance | Position                       | Clearance (mm) |
|------------------------------------|--------------------------------|----------------|
| 808mm 806mm                        | (F) Corner to side             | 100            |
|                                    | (G) Flue to side               | 466            |
|                                    | (H) Flue to corner             | 659            |
|                                    | (I) Floor protector<br>(side)  | 200            |
|                                    | (J) Floor protector<br>(front) | 300            |