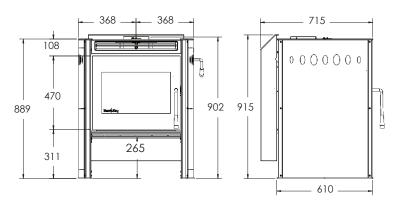

# Thermostat control

no electricity required. The built in thermostat constantly monitors the heat output of your fire and adjusts the air required for combustion.

#### Easy to operate

light the fire in the autumn and turn it off in the spring. It is like a slow cooker. No need to continuously feed the fire, you just load it and leave it.

#### Lower heating costs

the efficiency of the exclusive thermostat and catalytic combustor technology allows you to burn up to 33% less wood.

#### Less cleaning

produces very fine ash because every last drop of energy is extracted from the wood, allowing you to go for long periods without having to empty your fire.

#### Door design

a steel frame around the door opening adds strength to the firebox and creates a tight seal.

#### **Dimensions**





#### Minimum Clearances



| Corner Position Clearance Distance | Position                       | Clearance (mm) |
|------------------------------------|--------------------------------|----------------|
| 859mm 882mm                        | (F) Corner to side             | 100            |
|                                    | (G) Flue to side               | 508            |
|                                    | (H) Flue to corner             | 718            |
|                                    | (I) Floor protector (side)     | 200            |
|                                    | (J) Floor protector<br>(front) | 300            |