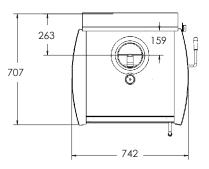

#### **Dimensions**

#### Minimum Clearances

| Corner Position Clearance Distance | Position                       | Clearance (mm) |
|------------------------------------|--------------------------------|----------------|
| 859mm 882mm                        | (F) Corner to side             | 100            |
|                                    | (G) Flue to side               | 508            |
|                                    | (H) Flue to corner             | 718            |
|                                    | (I) Floor protector (side)     | 200            |
|                                    | (J) Floor protector<br>(front) | 300            |