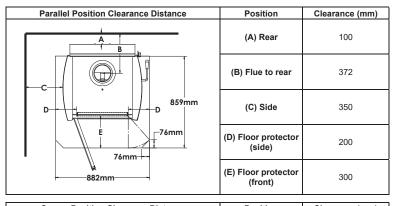

#### **Dimensions**

#### Minimum Clearances

| Corner Position Clearance Distance | Position                       | Clearance (mm) |
|------------------------------------|--------------------------------|----------------|
| 859mm 882mm                        | (F) Corner to side             | 100            |
|                                    | (G) Flue to side               | 508            |
|                                    | (H) Flue to corner             | 718            |
|                                    | (I) Floor protector (side)     | 200            |
|                                    | (J) Floor protector<br>(front) | 300            |