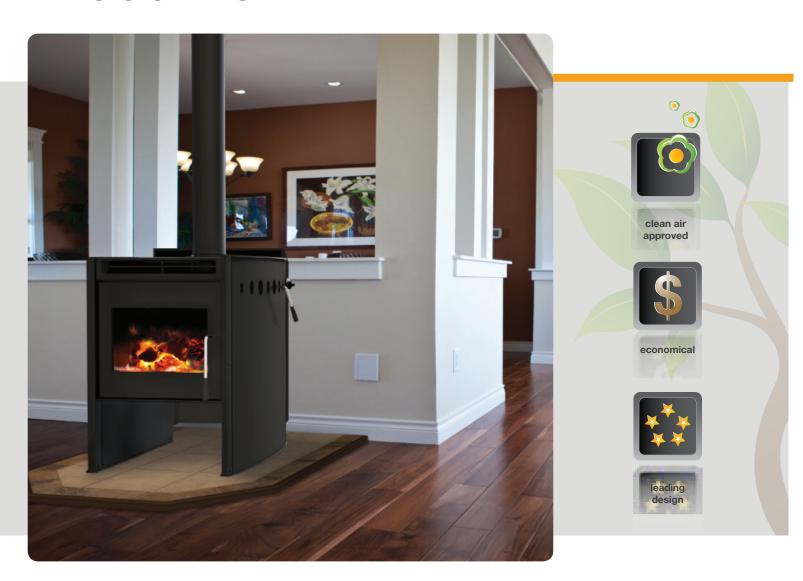

## **Ultra low emission burner**

Controlled heat. All night long.

## wood fire

Blaze King has been making wood fires for 30 years. Our wood fires have a reputation for craftsmanship and performance. Designed for the home where reliability, efficiency and performance is demanded to provide you with controlled heat all night long.

An ultra low emission burner, able to be installed into any home.

- 69% efficient
- 9.2kW maximum heat output (as tested)
- Overnight burn
- Built in thermostat no electricity required
- Modern wood fire design
- Extra large firebox, with large viewing window
- Ash only floor protector required