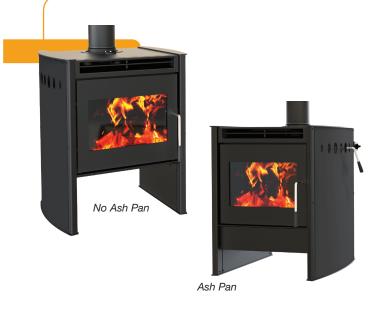

An ultra low emission burner, able to be installed into any home.

- 69% efficient
- 9.2kW maximum heat output (as tested)
- Overnight burn
- Built in thermostat no electricity required
- Modern wood fire design
- Extra large firebox, with large viewing window
- Ash only floor protector required

#### Size matters

a firebox big enough to hold enough wood for your busy lifestyle and allow you to get a full night's sleep without having to re-load.

#### Door design

a steel frame around the door opening adds strength to the firebox and creates a tight seal.