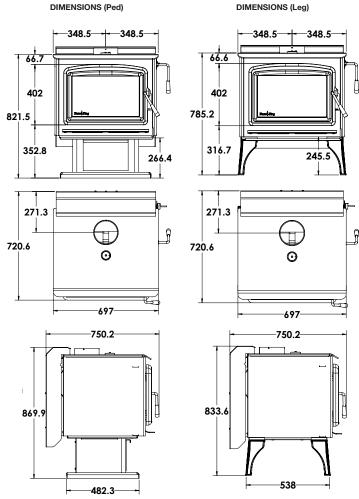

e in every Blaze King today.

## Thermostat control no electricity required. The built in thermostat constantly monitors the heat output of your fire and adjusts the air required for combustion.

# Easy to operate light the fire in the autumn and turn it off in the spring. It is like a slow cooker. No need to continuously feed the fire, you just load it and leave it.

### Lower heating costs the efficiency of the exclusive thermostat and catalytic combustor technology allows you to burn up to 33% less wood.

#### Less cleaning produces very fine ash because every last drop of energy is extracted from the wood, allowing you to go for long periods without having to empty your fire.

### Door design a steel frame around the door opening adds strength to the firebox and creates a tight seal.



#### Minimum Clearances

| Parallel Position Clearance Distance | Position                       | Clearance (mm) |
|--------------------------------------|--------------------------------|----------------|
| A B B 859mm 76mm 76mm                | (A) Rear                       | 100            |
|                                      | (B) Flue to rear               | 371            |
|                                      | (C) Side                       | 350            |
|                                      | (D) Floor protector (side)     | 200            |
|                                      | (E) Floor protector<br>(front) | 300            |

| Corner Position Clearance Distance | Position                       | Clearance (mm) |
|------------------------------------|--------