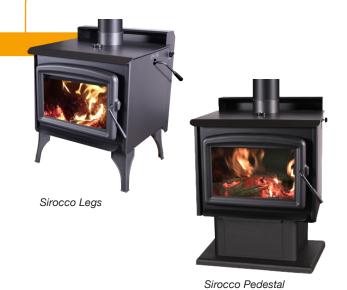

# SIrocco 30 wood fire

Blaze King has been making wood fires for 30 years. Our wood fires have a reputation for craftsmanship and performance. Designed for the home where reliability, efficiency and performance is demanded to provide you with controlled heat all night long.

An ultra low emission burner, able to be installed into any home.

- 69% efficient
- 9.2kW maximum heat output (as tested)
- Overnight burn
- Built in thermostat no electricity required
- Traditional wood fire design
- Extra large firebox, with large viewing window and cast iron door
- Ash only floor protector required