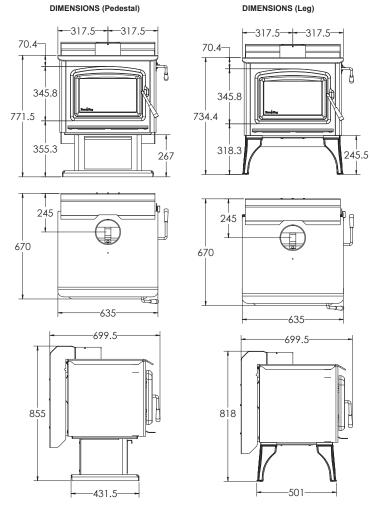

#### **Minimum Clearances**

#SIDE CLEARANCE CAN BE REDUCED TO 300 mm WITH THE EXTENDED FLUE SHIELD INSTALLED.

| Corner Position Clearance Distance | Position                       | Clearance (mm) |
|------------------------------------|--------------------------------|----------------|
| 76mm<br>808mm<br>806mm             | (F) Corner to side             | 100            |
|                                    | (G) Flue to side               | 484            |
|                                    | (H) Flue to corner             | 684            |
|                                    | (I) Floor protector (side)     | 200            |
|                                    | (J) Floor protector<br>(front) | 300            |