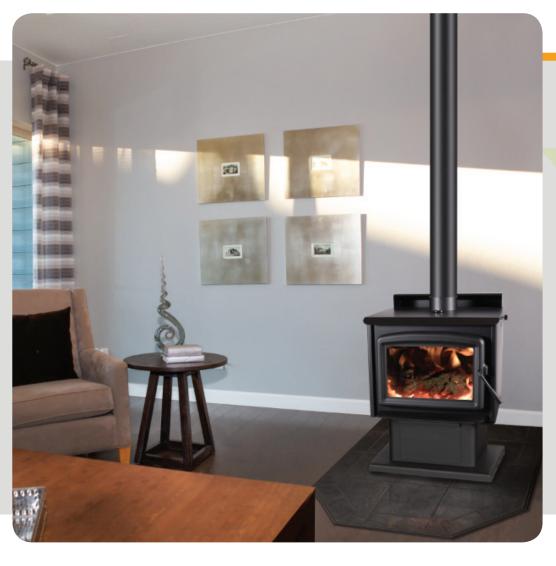

# SIrocco 20

### wood fire

Blaze King has been making wood fires for 30 years. Our wood fires have a reputation for craftsmanship and performance. Designed to heat an average sized living area providing controlled heat all night long.

An ultra low emission burner, able to be installed into any home.

- 69.5% efficient
- 9.7kW maximum heat output (as tested)
- Overnight burn
- Built in thermostat no electricity required
- Traditional wood fire design
- Large firebox, with large viewing window and cast iron door
- Ash only floor protector required