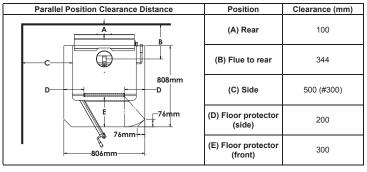

#### **Minimum Clearances**

#SIDE CLEARANCE CAN BE REDUCED TO 300 mm WITH THE EXTENDED FLUE SHIELD INSTALLED.

| Corner Position Clearance Distance | Position                       | Clearance (mm) |
|------------------------------------|--------------------------------|----------------|
| 76mm<br>808mm<br>806mm             | (F) Corner to side             | 100            |
|                                    | (G) Flue to side               | 484            |
|                                    | (H) Flue to corner             | 684            |
|                                    | (I) Floor protector (side)     | 200            |
|                                    | (J) Floor protector<br>(front) | 300            |