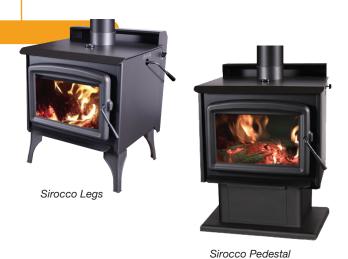

# SIrocco 20

### wood fire

Blaze King has been making wood fires for 30 years. Our wood fires have a reputation for craftsmanship and performance. Designed to heat an average sized living area providing controlled heat all night long.

An ultra low emission burner, able to be installed into any home.

- 69.5% efficient
- 9.7kW maximum heat output (as tested)
- Overnight burn
- Built in thermostat no electricity required
- Traditional wood fire design
- Large firebox, with large viewing window and cast iron door
- Ash only floor protector required