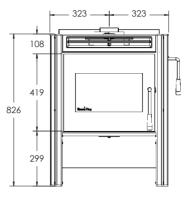

#### Dimensions

#### Minimum Clearances

| Corner Position Clearance Distance | Position                       | Clearance (mm) |
|------------------------------------|--------------------------------|----------------|
| 808mm 806mm                        | (F) Corner to side             | 100            |
|                                    | (G) Flue to side               | 466            |
|                                    | (H) Flue to corner             | 659            |
|                                    | (I) Floor protector (side)     | 200            |
|                                    | (J) Floor protector<br>(front) | 300            |