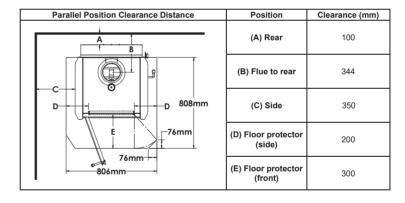

#### Minimum Clearances

| Corner Position Clearance Distance | Position                       | Clearance (mm) |
|------------------------------------|--------------------------------|----------------|
| 808mm 806mm                        | (F) Corner to side             | 100            |
|                                    | (G) Flue to side               | 466            |
|                                    | (H) Flue to corner             | 659            |
|                                    | (I) Floor protector (side)     | 200            |
|                                    | (J) Floor protector<br>(front) | 300            |