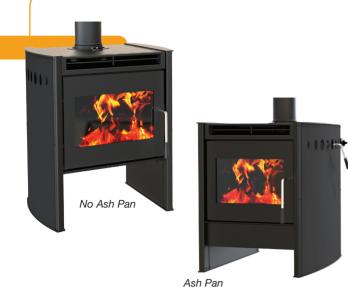

An ultra low emission burner, able to be installed into any home.

- 69.5% efficient
- 9.7kW maximum heat output (as tested)
- Overnight burn
- Built in thermostat no electricity required
- Modern wood fire design
- Large firebox, with large viewing window
- Ash only floor protector required

#### Less cleaning

produces very fine ash because every last drop of energy is extracted from the wood, allowing you to go for long periods without having to empty your fire.