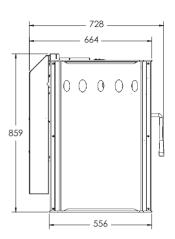

### Thermostat control

no electricity required. The built in thermostat constantly monitors the heat output of your fire and adjusts the air required for combustion.

#### Easy to operate

light the fire in the autumn and turn it off in the spring. It is like a slow cooker. No need to continuously feed the fire, you just load it and leave it.

#### Lower heating costs

the efficiency of the exclusive thermostat and catalytic combustor technology allows you to burn up to 33% less wood.

#### Less cleaning

produces very fine ash because every last drop of energy is extracted from the wood, allowing you to go for long periods without having to empty your fire.

#### Door design

a steel frame around the door opening adds strength to the firebox and creates a tight seal.

#### Dimensions







#### Minimum Clearances



| Corner Position Clearance Distance | Position                       | Clearance (mm) |
|------------------------------------|--------------------------------|----------------|
| 808mm 806mm                        | (F) Corner to side             | 100            |
|                                    | (G) Flue to side               | 466            |
|                                    | (H) Flue to corner             | 659            |
|                                    | (I) Floor protector (side)     | 200            |
|                                    | (J) Floor protector<br>(front) | 300            |