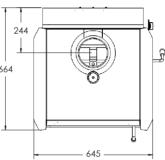

# Thermostat control

no electricity required. The built in thermostat constantly monitors the heat output of your fire and adjusts the air required for combustion.

#### Easy to operate

light the fire in the autumn and turn it off in the spring. It is like a slow cooker. No need to continuously feed the fire, you just load it and leave it.

#### Lower heating costs

the efficiency of the exclusive thermostat and catalytic combustor technology allows you to burn up to 33% less wood.

#### Less cleaning

produces very fine ash because every last drop of energy is extracted from the wood, allowing you to go for long periods without having to empty your fire.

#### Door design

a steel frame around the door opening adds strength to the firebox and creates a tight seal.

#### Dimensions







#### Minimum Clearances



| Corner Position Clearance Distance | Position                       | Clearance (mm) |
|------------------------------------|--------------------------------|----------------|
| 808mm 806mm                        | (F) Corner to side             | 100            |
|                                    | (G) Flue to side               | 466            |
|                                    | (H) Flue to corner             | 659            |
|                                    | (I) Floor protector (side)     | 200            |
|                                    | (J) Floor protector<br>(front) | 300            |