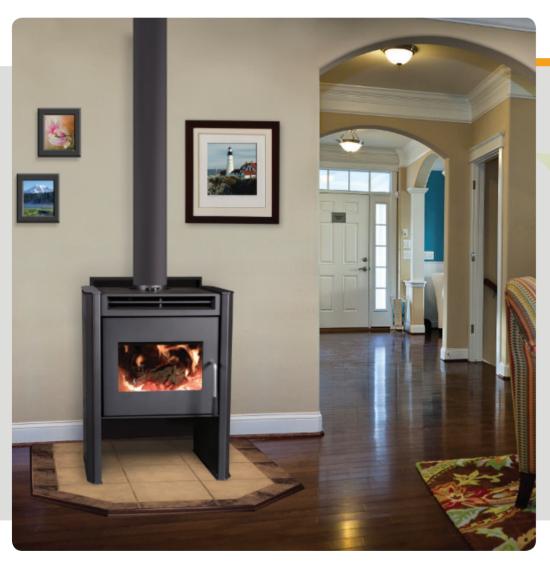

# chinook 20

# wood fire

Blaze King has been making wood fires for 30 years. Our wood fires have a reputation for craftsmanship and performance. Designed for the home where reliability, efficiency and performance is demanded to provide you with controlled heat all night long.

An ultra low emission burner, able to be installed into any home.

- 69.5% efficient
- 9.7kW maximum heat output (as tested)
- Overnight burn
- Built in thermostat no electricity required
- Modern wood fire design
- Large firebox, with large viewing window
- Ash only floor protector required

#### Size matters

a firebox big enough to hold enough wood for your busy lifestyle and allow you to get a full night's sleep without having to re-load.