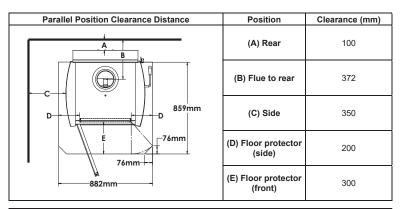

#### Dimensions

#### Minimum Clearances

| Corner Position Clearance Distance | Position                       | Clearance (mm) |
|------------------------------------|--------------------------------|----------------|
| 859mm 882mm                        | (F) Corner to side             | 100            |
|                                    | (G) Flue to side               | 508            |
|                                    | (H) Flue to corner             | 718            |
|                                    | (I) Floor protector (side)     | 200            |
|                                    | (J) Floor protector<br>(front) | 300            |