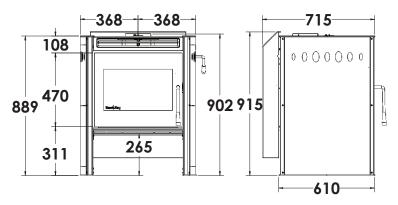

#### Thermostat control

no electricity required. The built in thermostat constantly monitors the heat output of your fire and adjusts the air required for combustion.

#### Easy to operate

light the fire in the autumn and turn it off in the spring. It is like a slow cooker. No need to continuously feed the fire, you just load it and leave it.

#### Lower heating costs

the efficiency of the exclusive thermostat and catalytic combustor technology allows you to burn up to 33% less wood.

#### Less cleaning

produces very fine ash because every last drop of energy is extracted from the wood, allowing you to go for long periods without having to empty your fire.

#### Door design

a steel frame around the door opening adds strength to the firebox and creates a tight seal.

#### Dimensions





#### Minimum Clearances



| Corner Position Clearance Distance | Position                       | Clearance (mm) |
|------------------------------------|--------------------------------|----------------|
| 859mm 882mm                        | (F) Corner to side             | 100            |
|                                    | (G) Flue to side               | 508            |
|                                    | (H) Flue to corner             | 718            |
|                                    | (I) Floor protector (side)     | 200            |
|                                    | (J) Floor protector<br>(front) | 300            |