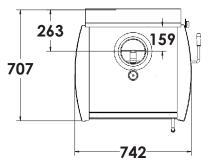

#### Minimum Clearances

| Corner Position Clearance Distance | Position                       | Clearance (mm) |
|------------------------------------|--------------------------------|----------------|
| 859mm 882mm                        | (F) Corner to side             | 100            |
|                                    | (G) Flue to side               | 508            |
|                                    | (H) Flue to corner             | 718            |
|                                    | (I) Floor protector (side)     | 200            |
|                                    | (J) Floor protector<br>(front) | 300            |