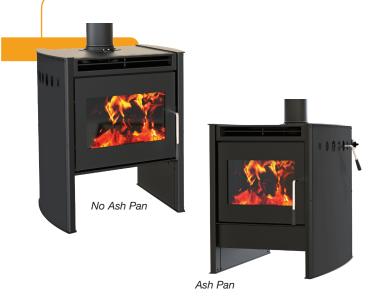

#### Size matters

a firebox big enough to hold enough wood for your busy lifestyle and allow you to get a full night's sleep without having to re-load.

#### Less cleaning

produces very fine ash because every last drop of energy is extracted from the wood, allowing you to go for long periods without having to empty your fire.