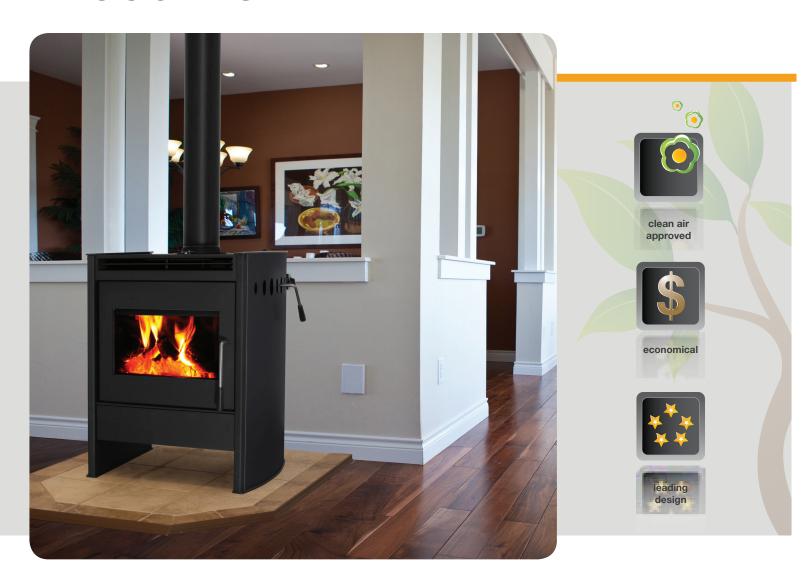

# chinook 30

## wood fire

Blaze King has been making wood fires for 30 years. Our wood fires have a reputation for craftsmanship and performance. Designed for the home where reliability, efficiency and performance is demanded to provide you with controlled heat all night long.

An ultra low emission burner, able to be installed into any home.

- 69% efficient
- 9.2kW maximum heat output (as tested)
- Overnight burn
- Built in thermostat no electricity required
- Modern wood fire design
- Extra large firebox, with large viewing window
- Ash only floor protector required